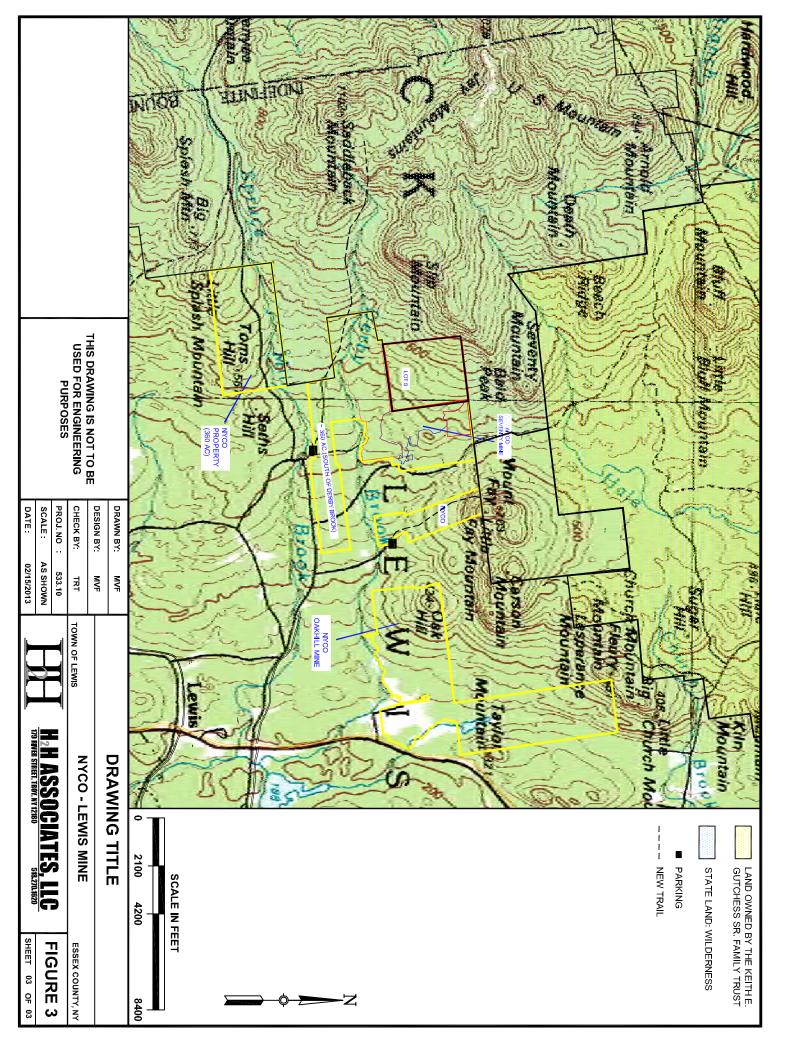

## Exhibit 74

PO Box 769 Lake George NY 12845 (518) 685-3088 info@protectadks.org\_www.protectadks.org

| From:    | Robert Davies                                                 |
|----------|---------------------------------------------------------------|
| То:      | mark.buckley@nycominerals.com; peter.goodwin@nycominerals.com |
| CC:      | Hamm, Kenneth; Stegemann, Robert; Tighe, Julia                |
| Date:    | 3/20/2013 5:20 PM                                             |
| Subject: | Fwd: NYCO Map                                                 |

Hi Mark - just received the attached map of NYCO properties from Peter Goodwin. Could you please provide me with some verbiage and good property description of the existing NYCO parcels and acres that NYCO would be willing to make as part of this deal right now? Please describe the natural resource attributes contained in those acres as well. Thanks. Rob.

Robert K. Davies Director, Division of Lands & Forests New York State Forester 625 Broadway Albany, NY 12233-4250 Phone: 518-402-9405 Fax: 518-402-9028 From:Peter Goodwin <peter.goodwin@nycominerals.com>To:Robert Davies <rkdavies@gw.dec.state.ny.us>Date:3/20/2013 4:58 PMAttachments:Lot 8 #3.pdf